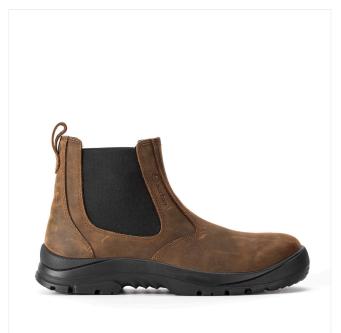

# **DEALER BOOT**

10349-01L S3 SRC

Size: 36-48 Weight: 620 gr.

#### **UPPER**

Greased Nubuk Dakar Leather Hydro

Soft Full Grain Leather Hydro 3D Air circulation 320 gr.

### **TYPE**

Ankle boot

SRA

DETERGENT SOLUTION

SRB

GLYCEROL

#### **SOLE PU DUAL-DENSITY SRC**

Two-component PU sole. Outsole suitable for indoor and outdoor use. Light and comfortable. Very flexible. Self-cleaning design and highly anti-slip. SRC Antislip Standard.