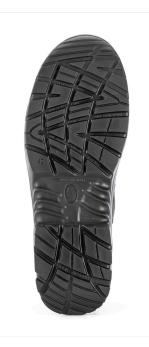

#### **SOLE PU DUAL-DENSITY SRC**

Two-component PU sole. Outsole suitable for indoor and outdoor use. Light and comfortable. Very flexible. Self-cleaning design and highly anti-slip. SRC Antislip Standard.