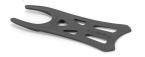

### Lateral stability

## dynamic H control technology

Ergonomic rigid internal structure. It houses the heel into the right seat, adjusting the foot support and control of the ankle sideways movements. It keeps the foot tight to the shoe, allowing the perfect fit.

### Torsional stability

Support made of rigid plastic material. It stabilizes the heel bone, the instep and tarsal joints, without altering energy absorption. A support for the natural movement of the foot; it provides comfort and greater stability.