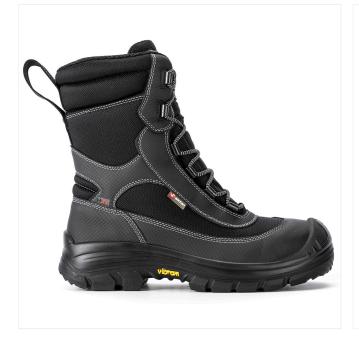

### **S3 HRO HI WR SRC**

Size: 38-48 Weight: 860 gr.

Fit: 11

Working Enviroment: Building, Multipurpose, Mountains, Oil industry

TYPE

Half-knee Boot

# **FEATURES**

UPPER

No ladder H.T. Fabric MIcroFiber TOP

**LINING** 3D Air circulation 320 gr.

ANTISLIP LINING DUALMICRO

INSOLE Air-Fit

**TOE CAP** CTC- Composite Toe Cap

**RESISTANCE TO PERFORATION** Zero(K) Perforation resistant