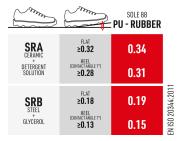

It stabilizes the heel bone, the instep and tarsal joints, without altering energy absorption. A support for the natural movement of the foot; it provides comfort and greater stability.



Questo documento è di proprietà di Maspica SpA, che si riserva di modificarne i contenuti. È vietata ogni riproduzione, anche parziale



The HDry membrane is hydrophilic with high perspiration capacity. It guarantees high performance and durability, facilitating the maintenance of ideal conditions and comfort for the user.



# **FEATURES**

UPPER

No ladder H.T. Fabric MIcroFiber TOP

**LINING** 3D Air circulation 320 gr.

ANTISLIP LINING DUALMICRO

INSOLE Air-Fit

**TOE CAP** CTC- Composite Toe Cap

**RESISTANCE TO PERFORATION** Zero(K) Perforation resistant

TYPE

Half-knee Boot



# SRC (SRA+SRB)