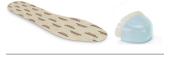

# Removable Insole

nr-111C

Removable insole made of a layer of FLYFIT fabric with thermoformed anatomic support in perforated E.V.A. Ergonomic insole that does not retain any water that could get into the footwear. For oil refineries and similar plants.

Support made of rigid plastic material. It stabilizes the heel bone, the instep and tarsal joints, without altering energy absorption. A support for the natural movement of the foot; it provides comfort and greater stability.