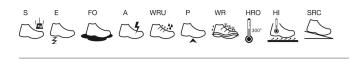

### **S3 HRO HI WR SRC**

Size: 38-48 Weight: 860 gr.

Fit: 11

Working Enviroment: Building, Multipurpose, Mountains, Oil industry

# SRC (SRA+SRB)