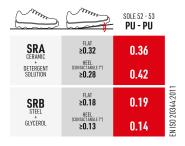

SOLE

**PU DUAL-DENSITY SRC** 

Antislip Standard.

Two-component PU sole with self-

indoor and outdoor, with SRC

cleaning pattern, extremely flexible for various places of use, both

### FEATURES

### UPPER

Greased Nubuk Dakar Leather Hydro Reflex insert

### LINING

Soft Full Grain Leather Hydro Double non-slip layer of microfibre, resistant up to 200,000 cycles. Makes the footwear more comfortable, blocking the foot during use.

### INSOLE

Climaction-Fit 337

**TOE CAP** Steel Toe Cap

**RESISTANCE TO PERFORATION** Steel Plate

TYPE

Ankle boot



## SRC (SRA+SRB)



### TECHNOLOGIES

# climaction fil

Removable anatomic and ergonomic insole. Absorbent and transpiring open-cell foam support. Keeps feet fresh. Specifically-designed thermoforming for exceptional comfort.



### Lateral stability

dynamic H control

Ergonomic rigid internal structure. It houses the heel into the right seat, adjusting the foot support and control of the ankle sideways movements. It keeps the foot tight to the shoe, allowing the perfect fit.

### **Electrical features**

UED

Wire Electricity Discharge Strip with 4 filaments of carbon fiber,

ensuring proven anti-static properties of the footwear over time.



### EN ISO 20345:2011

HORIZON

52421-01L

S3 SRC

Size: 36-48 Weight: 760 gr.

Fit: 10,5

### Working Enviroment:

Building, Wood-metal carpentry, Farming and Gard