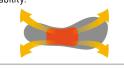

### Lateral stability

dynamic H control

Ergonomic rigid internal structure. It houses the heel into the right seat, adjusting the foot support and control of the ankle sideways movements. It keeps the foot tight to the shoe, allowing the perfect fit.

It supports the heel bone, the instep and tarsal joints, without altering energy absorption. A support for the natural movement of the foot; it provides comfort and greater stability.

Questo documento è di proprietà di Maspica SpA, che si riserva di modificarne i contenuti. È vietata ogni riproduzione, anche parziale