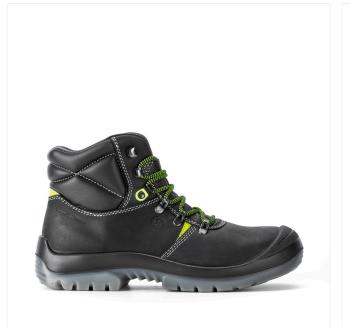

### EN ISO 20345:2011

HORIZON

52421-01L

S3 SRC

Size: 36-48 Weight: 760 gr.

Fit: 10,5