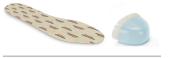

### \_\_\_\_\_

Insole perfect for winter use and for footwear with protection against cold "Cl". It consists of a highly resistant and absorbing felt piece that keeps the foot dry and warm and of an aluminised film to isolate the foot from the ground.

#### **Protection elements**

Toecap made of plastic, incredibly light and resistant to impact of over 200J, elastic. Athermic. Not detected by metal detector. Fabric antiperforation foil. Resistant to over 1100 N with zero perforation.