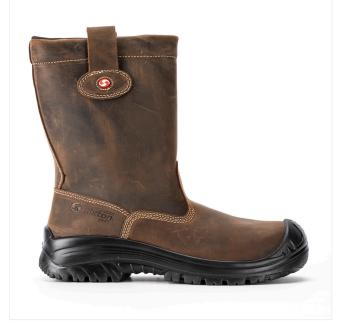

## FEATURES

UPPER

Greased Nubuk Dakar Leather Hydro

**LINING** Soft Full Grain Leather GenuineWool Polar

ANTISLIP LINING DUALMICRO

INSOLE Dual insulation

**TOE CAP** CTC- Composite Toe Cap

**RESISTANCE TO PERFORATION** Zero(K) Perforation resistant

TYPE

Half-knee Boot

WRU ~×.\*\*

### S3 CI SRC

Size: 36-48 Weight: 850 gr.

Fit: 11

Working Enviroment: Building, Farming and Gardening, Mountains, Cold places