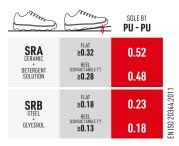

# SRC (SRA+SRB)

#### SOLE PU DUAL-DENSITY SRC

Two-component PU sole with antiwear scaff cap and high-comfort in-between insole. Outsole with self-cleaning tread pattern, with a formula designed to ensure greater grip. SRC Antislip standard.