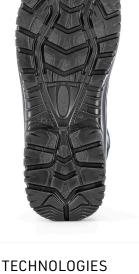

#### SOLE PU DUAL-DENSITY SRC

Two-component PU sole with antiwear scaff cap and high-comfort in-between insole. Outsole with self-cleaning tread pattern, with a formula designed to ensure greater grip. SRC Antislip standard.