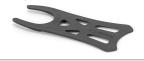

### Lateral stability

dynamic H Control

Ergonomic rigid internal structure. It houses the heel into the right seat, adjusting the foot support and control of the ankle sideways movements. It keeps the foot tight to the shoe, allowing the perfect fit.

Support made of rigid plastic material. It stabilizes the heel bone, the instep and tarsal joints, without altering energy absorption. A support for the natural movement of the foot; it provides comfort and greater stability.