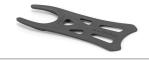

#### Torsional stability

Support made of rigid plastic material. It stabilizes the heel bone, the instep and tarsal joints, without altering energy absorption. A support for the natural movement of the foot; it provides comfort and greater stability.