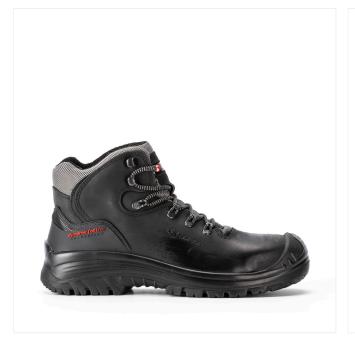

#### UPPER

Greased Nubuk Dakar Leather Hydro Full Grain leather Hydro

**LINING** 3D Air circulation 320 gr.

ANTISLIP LINING DUALMICRO

INSOLE Blowfit

**TOE CAP** CTC- Composite Toe Cap

**RESISTANCE TO PERFORATION** Zero(K) Perforation resistant

**TYPE** Ankle boot

WRU SRC TX: ĻS

## S3 SRC

Size: 36-48 Weight: 715 gr.

Fit: 11