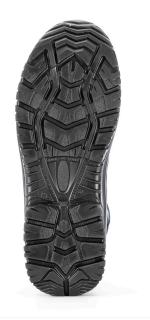

#### SOLE PU DUAL-DENSITY SRC

Two-component PU sole with antiwear scaff cap and high-comfort in-between insole. Outsole with self-cleaning tread pattern, with a formula designed to ensure greater grip. SRC Antislip standard.