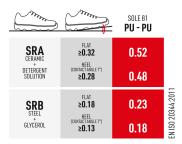

# SRC (SRA+SRB)

#### SOLE PU DUAL-DENSITY SRC

Two-component PU sole with antiwear scaff cap and high-comfort in-between insole. Outsole with self-cleaning tread pattern, with a formula designed to ensure greater grip. SRC Antislip standard.