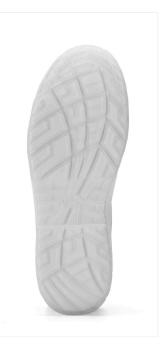

### **SOLE PU DUAL-DENSITY SRC**

Double density PU outsole with tread designed mainly for indoor use. Self-cleaning design and highly non-slip grip. SRC Antislip standard.

# SRC (SRA+SRB)