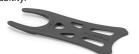

## Torsional stability

Support made of rigid plastic material. It stabilizes the heel bone, the instep and tarsal joints, without altering energy absorption. A support for the natural movement of the foot; it provides comfort and greater