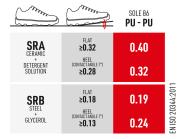

### **SOLE PU DUAL-DENSITY SRC**

Double density PU outsole with tread designed mainly for indoor use. Self-cleaning design and highly non-slip grip. SRC Antislip standard.

# SRC (SRA+SRB)