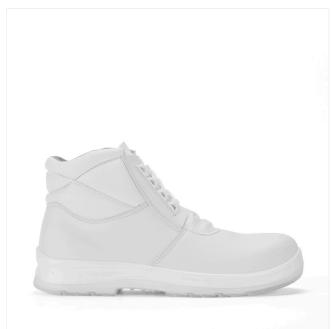

# **BERGAMO** 86206-00

S2 SRC

Size: 35-39 40-48 Weight: 510 gr.

Working Enviroment: Food and Chemical industry, Components and Automotive

# **FEATURES**

MIcroFiber Xtop

Flyfit

**TOE CAP** 

CTC- Composite Toe Cap

**TYPE** 

Ankle boot